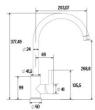

## GENERAL INFORMATION

| EAN/UPC                         | 8422248378017       |
|---------------------------------|---------------------|
| Subfamily                       | High Spout          |
| Features                        |                     |
| Water tap type                  | Single-lever        |
| Material                        | Brass               |
| Handle material                 | Zinc                |
| Spout braided hose material     | Stainless Steel 304 |
| Spout shape                     | Curved              |
| Removable spout                 | -                   |
| Rotatory spout                  | 360°                |
| Air spout                       | $\sqrt{}$           |
| Shower function                 | -                   |
| Control type                    | Handle              |
| Control position                | Right side          |
| Installation                    |                     |
| Width (mm)                      | 191                 |
| Height (mm)                     | 365                 |
| Depth (mm)                      | 265                 |
| Spout braided hose diameter ["] | 3/8                 |
| Spout braided hose length [mm]  | 40                  |