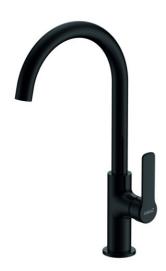

## **CMA NEGRO**

Cod. 02503403

EAN 8422248378017

## GENERAL INFORMATION

| EAN/UPC                         | 8422248378017       |
|---------------------------------|---------------------|
| Subfamily                       | High Spout          |
| Features                        |                     |
| Water tap type                  | Single-lever        |
| Material                        | Brass               |
| Handle material                 | Zinc                |
| Spout braided hose material     | Stainless Steel 304 |
| Spout shape                     | Curved              |
| Removable spout                 | -                   |
| Rotatory spout                  | 360°                |
| Air spout                       | $\sqrt{}$           |
| Shower function                 | -                   |
| Control type                    | Handle              |
| Control position                | Right side          |
| Installation                    |                     |
| Width (mm)                      | 191                 |
| Height (mm)                     | 365                 |
| Depth (mm)                      | 265                 |
| Spout braided hose diameter ["] | 3/8                 |
| Spout braided hose length [mm]  | 40                  |